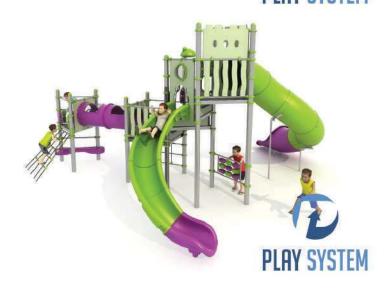

## Set contains:

- 10 poles,
- □ 4 triangular platforms
- □ 1 square platform

- ☐ Tub swivel slide from the platform 200 cm,
- Single swivel slide from the platform 160 cm
- □ 1 XOX panel in staineless steel frame

- □ 1 LLDPE decorative canopies

**PLAY SYSTEM** 

**PLAY SYSTEM** https://playsystem.com.vn/