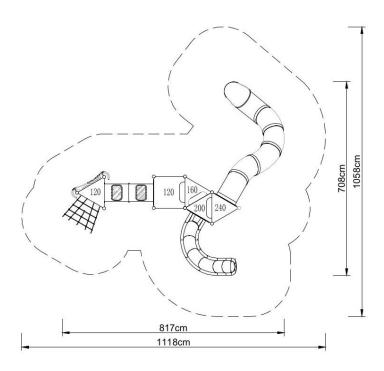

## **Dane techniczne:**

☑ Length: 817 cm☑ Width: 708 cm

☑ Platform height: 120, 160, 200, whole 350 cm