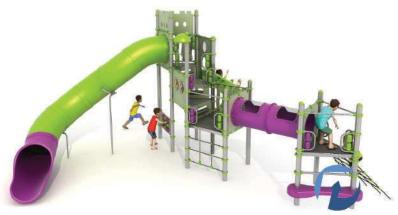

## Set contains:

- 10 poles,
- □ 4 triangular platforms
- □ 1 square platform

- ☐ Tub swivel slide from the platform 200 cm,
- Single swivel slide from the platform 160 cm
- □ 1 XOX panel in staineless steel frame

- □ 1 LLDPE decorative canopies

**PLAY SYSTEM** 

**PLAY SYSTEM** https://playsystem.com.vn/