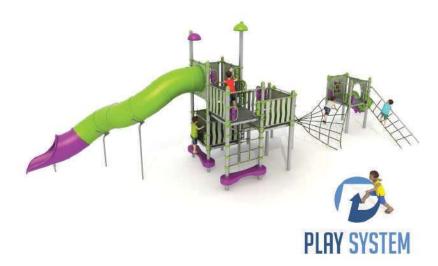

### Set contains:

- 15 poles,
- ∅ 6 square platforms

- ☐ Tube swivel slide from the platform 240 cm,
- Single swivel slide from the platform 120 cm
- □ 1 XOX panel in staineless steel frame

- □ plugs for posts
- □ 2 LLDPE decorative roof,
- □ 11 Panels made of HPL sheet.

#### **Materials:**

- ☐ Galvanized steel platforms, powder coated with polyester paint, antiskid and waterproof 15 mm thickness HDPE floor.
- Panels 10 mm thickness HPL sheets, uv stabilized, made for outside use.
- ☑ Slides and steps made of rotomoulded LLDPE,
- ☑ Clamps and connectors made of aluminum casting,
- ☑ Stainless steel nuts, screws and connecting elements.