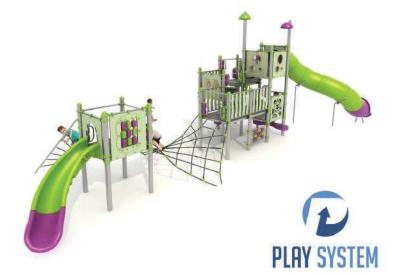

### Set contains:

- 15 poles,
- ∅ 6 square platforms

- ☐ Tube swivel slide from the platform 240 cm,
- Single swivel slide from the platform 120 cm
- □ 1 XOX panel in staineless steel frame

- □ plugs for posts
- □ 2 LLDPE decorative roof,
- □ 11 Panels made of HPL sheet.

### **Technical data:**

☑ Length: 1447 cm
☑ Width: 498 cm
☑ Height: 450 cm

#### **Materials:**

- ☐ Galvanized steel platforms, powder coated with polyester paint, antiskid and waterproof 15 mm thickness HDPE floor.
- Panels 10 mm thickness HPL sheets, uv stabilized, made for outside use.
- ☑ Slides and steps made of rotomoulded LLDPE,
- ☑ Clamps and connectors made of aluminum casting,
- ☑ Stainless steel nuts, screws and connecting elements.