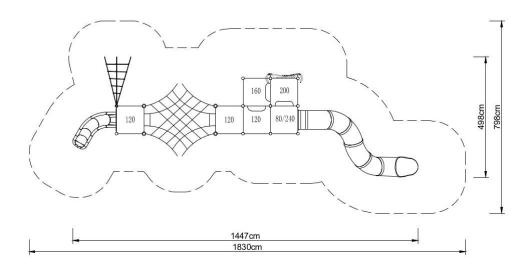

# **PLAY SYSTEM**

# PLAYSYSTEM T6027

### Set contains:

- 15 poles,
- ∅ 6 square platforms

- ☐ Tube swivel slide from the platform 240 cm,
- Single swivel slide from the platform 120 cm
- □ 1 XOX panel in staineless steel frame

- □ plugs for posts
- □ 2 LLDPE decorative roof,
- □ 11 Panels made of HPL sheet.





## **PLAY SYSTEM**



### **Technical data:**

☑ Length: 1447 cm
☑ Width: 498 cm
☑ Height: 450 cm

#### **Materials:**

- ☐ Galvanized steel platforms, powder coated with polyester paint, antiskid and waterproof 15 mm thickness HDPE floor.
- Panels 10 mm thickness HPL sheets, uv stabilized, made for outside use.
- ☑ Slides and steps made of rotomoulded LLDPE,
- ☑ Clamps and connectors made of aluminum casting,
- ☑ Stainless steel nuts, screws and connecting elements.