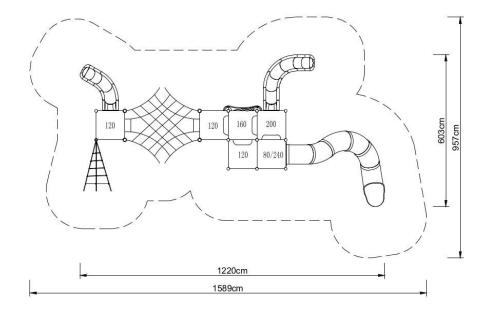

### **Technical data:**

- $\boxtimes$  Length:
- 1220 cm
- ⊠ Width: 603 cm ⊠ Height: 450 cm
- ☑ Platform height: 120, 160, 200, 240 cm
- Ø Free fall height:
- ☑ Fall zone:
- 240 cm
- Safety standards:
- 1589 x 957 cm EN 1176-1:2009; EN 1176-3:2009