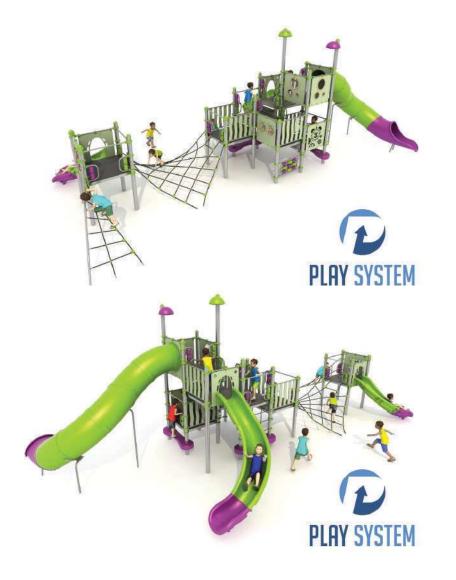

#### Set contains:

- $\boxtimes$  15 poles,
- ☑ 6 square platforms
- $\boxtimes$  2 entrance ladder,
- $\boxtimes$  2 input grid
- ☑ Tube swivel slide from the platform 240 cm,
- Single swivel slide from the platform 200 cm
- Single swivel slide from the platform 120

- ☑ 1 XOX panel in staineless steel frame
- Ø Fence panel,
- ☑ Grid between the platforms
- Ø plugs for posts
- $\boxtimes$  connecting elements.
- ☑ 2 LLDPE decorative roof,
- Ø 9 Panels made of HPL sheet.

### Materials:

- ☑ 114 mm diameter poles with made of stainless steel, quality ASIS304
- Galvanized steel platforms, powder coated with polyester paint, antiskid and waterproof 15 mm thickness HDPE floor.
- Panels 10 mm thickness HPL sheets, uv stabilized, made for outside use.
- ☑ Slides and steps made of rotomoulded LLDPE,
- ☑ Clamps and connectors made of aluminum casting,
- Stainless steel nuts, screws and connecting elements.