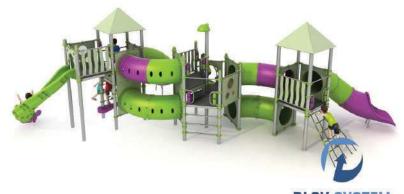

#### PLAYSYSTEM T6029

### Set contains:

- □ 1 podest sześciokątny
- □ 1 input grid,
- ☐ Tube swivel slide from the platform 200 cm,
- ☐ Tube swivel slide from the platform 120 cm
- Swivel slide from the platform 120
- □ 2 hipped roofs,

- □ 1 XOX panel in staineless steel frame

- plugs for posts
- ☑ 2 LLDPE decorative canopies
- □ 4 Panels made of HPL sheet.

**PLAY SYSTEM** https://playsystem.com.vn/