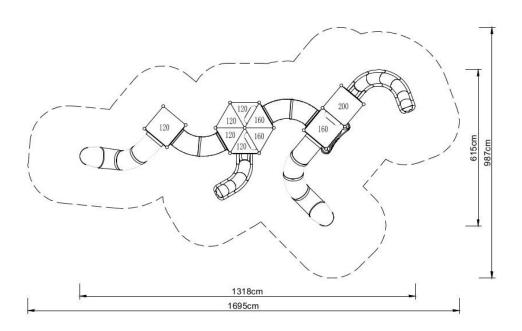

## **Technical data:**

☑ Length: 1318 cm☑ Width: 615 cm

☑ Platform height: 120, 160, 200 whole: 400 cm

☑ Safety standards: EN 1176-1:2009; EN 1176-3:2009