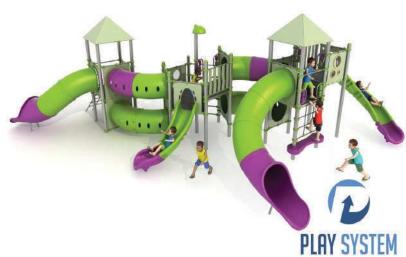

#### PLAYSYSTEM T6029

### Set contains:

- □ 1 podest sześciokątny
- □ 1 input grid,
- ☐ Tube swivel slide from the platform 200 cm,
- ☐ Tube swivel slide from the platform 120 cm
- Swivel slide from the platform 120
- □ 2 hipped roofs,

- □ 1 XOX panel in staineless steel frame

- plugs for posts
- ☑ 2 LLDPE decorative canopies
- □ 4 Panels made of HPL sheet.

**PLAY SYSTEM** https://playsystem.com.vn/