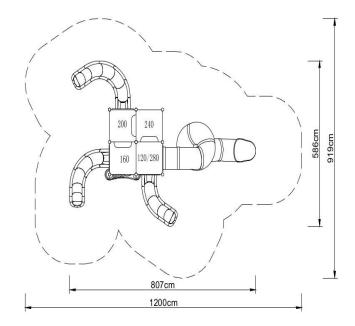

#### Technical data:

 $\boxtimes$  Length:

- 807 cm 586 cm
- ⊠ Width:
- ⊠ Height:
- ☑ Platform height:
- 500 cm 120, 160, 200 cm
- Free fall height:
- ☑ Fall zone:
- 280 cm 1200 x 919 cm
- Safety standards: EN 1176-1:2009; EN 1176-3:2009