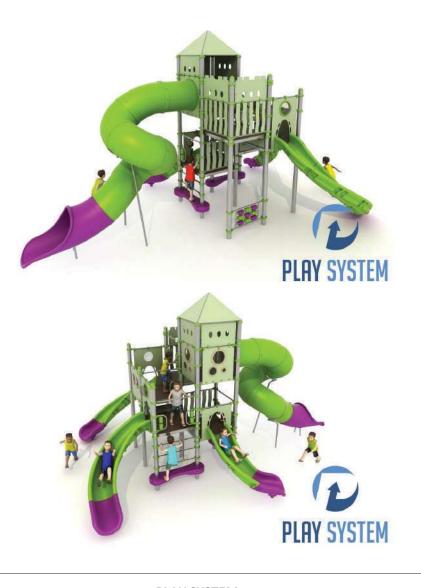

### $\boxtimes$ 9 poles,

- Ø 5 square platform
- ☑ 2 drabinki wejściowe,
- ☑ 2 stopienie wejściowe
- ☑ Tube swivel slide from the platform 280 cm,
- Swivel slide from the platform 200 cm
- Swivel slide from the platform 160 cm
- Swivel slide from the platform 120 cm

- ☑ 1 XOX panel in staineless steel frame,
- Mathematical panel
- Fence panel,
- Ø Wheel panel
- plugs for posts
- $\boxtimes$  connecting elements.
- ☑ 2 hipped roofs
- ☑ 6 Panels made of HPL sheet.
- $\boxtimes$  1 hexagon roof.