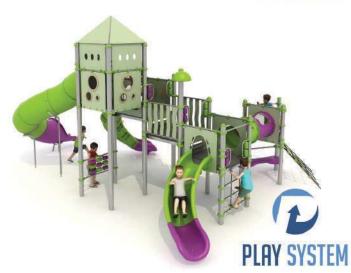

### Set cointains:

- □ 13 poles,
- □ 1 triangular platform,
- □ 1 input grid,
- ☐ Tube long tube passage with windows 240 cm,

- □ 1 XOX panel in staineless steel frame.
- plugs for posts
- □ 1 LLDPE decorative canopies
- □ 1 square roof,
- ∅ 6 Panels made of HPL sheet.

#### **Materials:**

- ☐ Galvanized steel platforms, powder coated with polyester paint, antiskid and waterproof 15 mm thickness HDPE floor.
- ☑ Panels 10 mm thickness HPL sheets, uv stabilized, made for outside use.
- ☑ Slides and steps made of rotomoulded LLDPE,
- ☑ Clamps and connectors made of aluminum casting,
- ☑ Stainless steel nuts, screws and connecting elements.