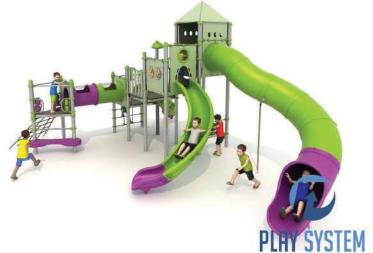

### Set cointains:

- □ 13 poles,
- □ 1 triangular platform,
- □ 1 input grid,
- ☐ Tube long tube passage with windows 240 cm,

- □ 1 XOX panel in staineless steel frame.
- plugs for posts
- □ 1 LLDPE decorative canopies
- □ 1 square roof,
- ∅ 6 Panels made of HPL sheet.

#### **Materials:**

- ☐ Galvanized steel platforms, powder coated with polyester paint, antiskid and waterproof 15 mm thickness HDPE floor.
- ☑ Panels 10 mm thickness HPL sheets, uv stabilized, made for outside use.
- ☑ Slides and steps made of rotomoulded LLDPE,
- ☑ Clamps and connectors made of aluminum casting,
- ☑ Stainless steel nuts, screws and connecting elements.