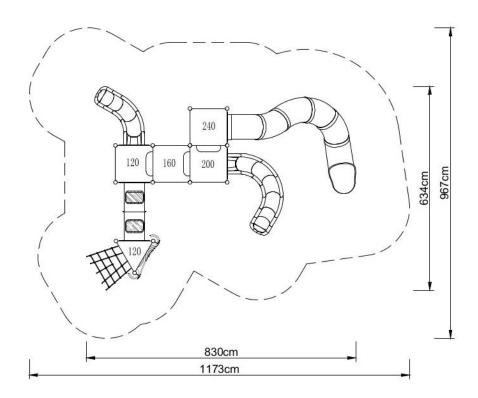

### Technical data:

☑ Length: 830 cm
☑ Width: 634 cm
☑ Height: 450 cm

☑ Platform height: 120, 160, 200, 240 cm