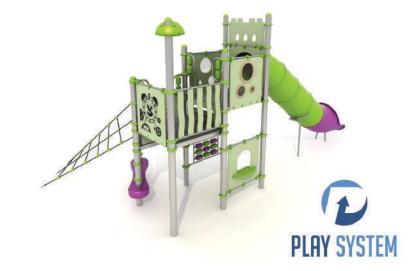

### **PLAYSYSTEM T6032**

# Set cointains:

- ∅ 7 poles,
- □ 1 triangle platform,
- □ 1 entry grid,
- □ 1 entry step,
- Single tube slide from the 200cm platform,
- □ 1 XOX panel in staineless steel frame,

- □ connecting elements,
- □ pole caps,
- □ 1 LLDPE decorative roof

### **Materials:**

- □ 114 mm diameter poles with made of stainless steel, quality ASIS304
- ☐ Galvanized steel platforms, powder coated with polyester paint, antiskid and waterproof 15 mm thickness HDPE floor.
- Panels 10 mm thickness HPL sheets, uv stabilized, made for outside use.
- Slides and steps made of rotomoulded LLDPE,
- ☑ Clamps and connectors made of aluminum casting,