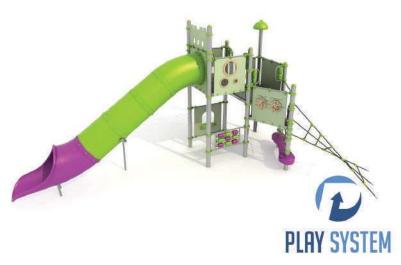

### **PLAYSYSTEM T6032**

# Set cointains:

- ∅ 7 poles,
- □ 1 triangle platform,
- □ 1 entry grid,
- □ 1 entry step,
- Single tube slide from the 200cm platform,
- □ 1 XOX panel in staineless steel frame,

- □ connecting elements,
- □ pole caps,
- □ 1 LLDPE decorative roof

### **Materials:**

- □ 114 mm diameter poles with made of stainless steel, quality ASIS304
- ☐ Galvanized steel platforms, powder coated with polyester paint, antiskid and waterproof 15 mm thickness HDPE floor.
- Panels 10 mm thickness HPL sheets, uv stabilized, made for outside use.
- Slides and steps made of rotomoulded LLDPE,
- ☑ Clamps and connectors made of aluminum casting,