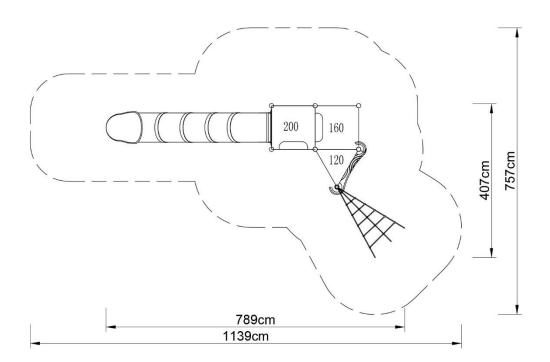

### **Technical data:**

☑ Length: 789 cm
☑ Width: 407 cm
☑ Height: 320 cm

☑ Platform height: 120, 160, 200 cm

☐ Fall zone: 1139 x 757 cm

☑ Safety standards: EN 1176-1:2009; EN 1176-3:2009