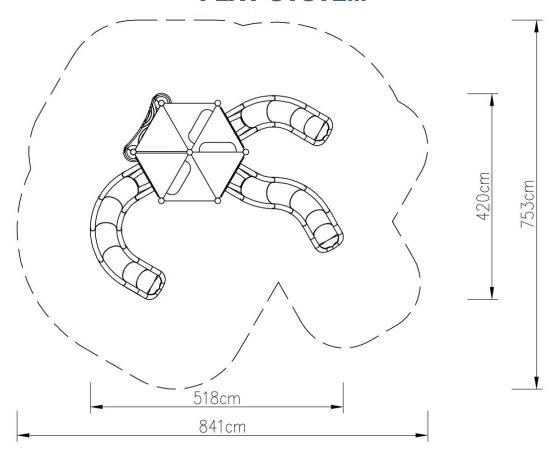

### **Technical data:**

☑ Length: 518 cm
☑ Width: 420 cm
☑ Height: 420 cm

☑ Platform height: 80, 120, 160, 200 cm

☑ Free fall height: 200 cm☑ Fall zone: 841 x 753 cm