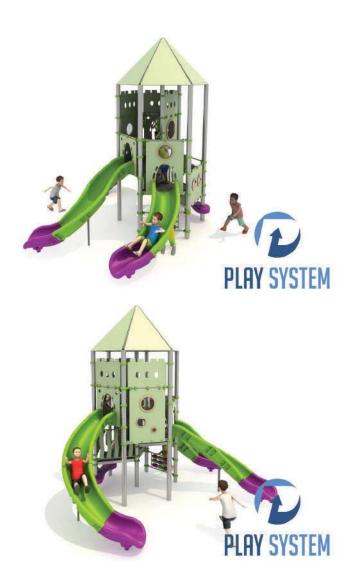

#### **PLAYSYSTEM T7004**

# Set contains:

- ∅ 7 poles,

- Single curved slide for 120cm. platform,
- Single curved slide for 160cm. platform,
- Single curved slide for 200cm. platform,
- □ 1 XOX panel in staineless steel frame,
- □ Pole caps,
- □ 10 Panels made of HPL sheet

### **Materials:**

- □ 114 mm diameter poles with made of stainless steel, quality ASIS304
- ☐ Galvanized steel platforms, powder coated with polyester paint, antiskid and waterproof 15 mm thickness HDPE floor.
- Panels 10 mm thickness HPL sheets, uv stabilized, made for outside use.
- ☑ Slides and steps made of rotomoulded LLDPE,
- ☑ Clamps and connectors made of aluminum casting,
- ☑ Stainless steel nuts, screws and connecting elements.