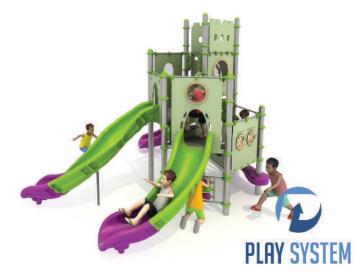

### **PLAYSYSTEM T7005**

Set contains:

- ☐ Single curved slide for 120cm. platform,
- Single curved slide for 160cm. 
  □ 9 Panels made of HPL sheet platform,
- Single curved slide for 200cm. platform,
- ☐ 1 XOX panel in staineless steel frame,
- □ Pole caps,

### **Materials:**

- ☐ Galvanized steel platforms, powder coated with polyester paint, antiskid and waterproof 15 mm thickness HDPE floor.
- ☑ Panels 10 mm thickness HPL sheets, uv stabilized, made for outside use.
- Slides and steps made of rotomoulded LLDPE,
- ☑ Clamps and connectors made of aluminum casting,
- ☑ Stainless steel nuts, screws and connecting elements.