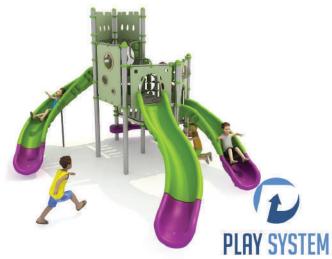

### **PLAYSYSTEM T7005**

Set contains:

- ☐ Single curved slide for 120cm. platform,
- Single curved slide for 160cm. 
  □ 9 Panels made of HPL sheet platform,
- Single curved slide for 200cm. platform,
- ☐ 1 XOX panel in staineless steel frame,
- □ Pole caps,

### **Materials:**

- ☐ Galvanized steel platforms, powder coated with polyester paint, antiskid and waterproof 15 mm thickness HDPE floor.
- ☑ Panels 10 mm thickness HPL sheets, uv stabilized, made for outside use.
- Slides and steps made of rotomoulded LLDPE,
- ☑ Clamps and connectors made of aluminum casting,
- ☑ Stainless steel nuts, screws and connecting elements.