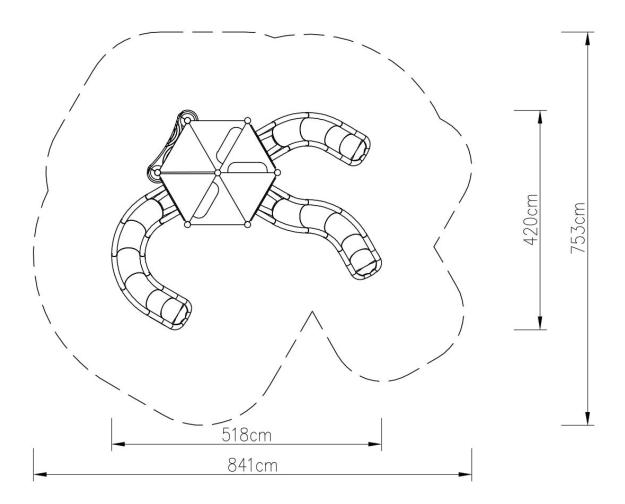

## Technical data:

☑ Length: 518 cm
 ☑ Width: 420 cm
 ☑ Height: 360 cm

☑ Platform height: 80, 120, 160, 200 cm,

☐ Fall zone: 841 x 753 cm