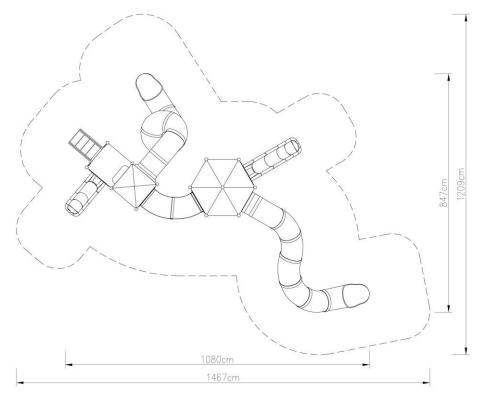

### Technical data:

☑ Length: 1080 cm
☑ Width: 847 cm
☑ Height: 500 cm

☑ Platform height: 80, 120, 280 cm

☐ Fall zone: 1467 x 1209 cm