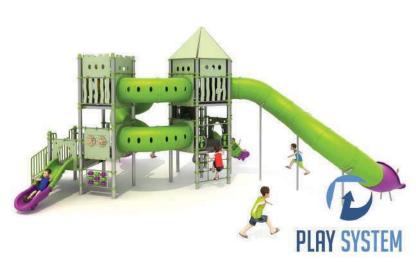

#### PLAYSYSTEM T7008

### Set contains:

- □ 13 poles,
- □ 10 triangle paltforms,

- Single slide for 80 cm. platform,
- Single slide for 120cm. platform,

- □ Curved tube slide for 280cm. platform,
- Spiral tube slide for 280cm. platform,
- ∆ 1 XOX panel in staineless steel frame,
- □ Pole caps,
  - 1 hexagon roof,