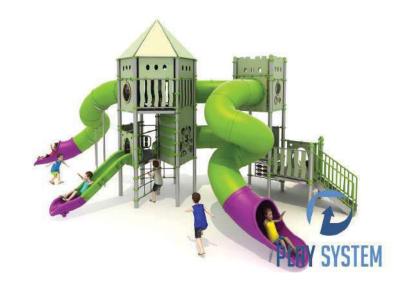

#### PLAYSYSTEM T7008

### Set contains:

- □ 13 poles,
- □ 10 triangle paltforms,

- Single slide for 80 cm. platform,
- Single slide for 120cm. platform,

- □ Curved tube slide for 280cm. platform,
- Spiral tube slide for 280cm. platform,
- ∆ 1 XOX panel in staineless steel frame,
- □ Pole caps,
  - 1 hexagon roof,