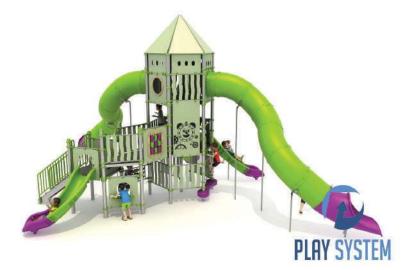

## PLAYSYSTEM T7009

#### Set contains:

- 12 poles,
- □ 12 triangle platforms,
- □ LLDPE entry step,
- Stairs with railings,
- Single curve slide for 120cm. platfrom,

- □ 1 XOX panel in staineless steel frame,
- \( \text{Ladder between the levels of the towers} \)
- □ Pole caps,
- □ 1 hexagon roof for tower,
- □ 25 Panels made of HPL sheet

#### **Materials:**

- □ 114 mm diameter poles with made of stainless steel, quality ASIS304
- ☐ Galvanized steel platforms, powder coated with polyester paint, antiskid and waterproof 15 mm thickness HDPE floor.
- Panels 10 mm thickness HPL sheets, uv stabilized, made for outside use.
- Slides and steps made of rotomoulded LLDPE,
- ☑ Clamps and connectors made of aluminum casting,