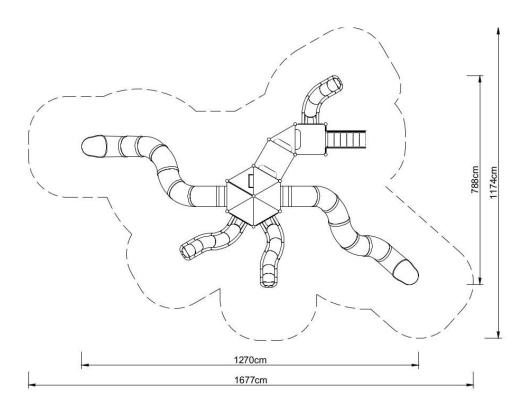

### **Technical data:**

☑ Length: 1270 cm
☑ Width: 788 cm
☑ Height: 500 cm

☑ Platform height: 120, 160, 200, 240, 320 cm