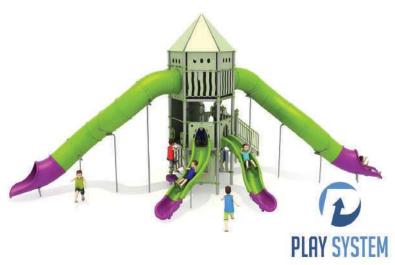

## PLAYSYSTEM T7009

#### Set contains:

- 12 poles,
- □ 12 triangle platforms,
- □ LLDPE entry step,
- Stairs with railings,
- Single curve slide for 120cm. platfrom,

- □ 1 XOX panel in staineless steel frame,
- \( \text{Ladder between the levels of the towers} \)
- □ Pole caps,
- □ 1 hexagon roof for tower,
- □ 25 Panels made of HPL sheet

#### **Materials:**

- □ 114 mm diameter poles with made of stainless steel, quality ASIS304
- ☐ Galvanized steel platforms, powder coated with polyester paint, antiskid and waterproof 15 mm thickness HDPE floor.
- Panels 10 mm thickness HPL sheets, uv stabilized, made for outside use.
- Slides and steps made of rotomoulded LLDPE,
- ☑ Clamps and connectors made of aluminum casting,