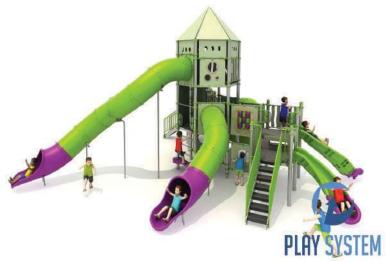

## Set contains:

- □ 12 triangle platforms,
- □ LLDPE entry step,

- ☑ 2 Single curved slides for 120cm. platfrom,
- Single slide, curved for 160cm. platfrom,
- ∑ 2 Tube slide for 160cm. platform,
- ☐ Curved tube slide for 320cm. platform,
- □ Pole caps,
- □ 1 hexagon roof,

#### **Materials:**

- □ 114 mm diameter poles with made of stainless steel, quality ASIS304
- ☐ Galvanized steel platforms, powder coated with polyester paint, antiskid and waterproof 15 mm thickness HDPE floor.
- Panels 10 mm thickness HPL sheets, uv stabilized, made for outside use.
- Mathematical Hexagon roof 10 mm thickness HPL sheets, uv stabilized, made for outside use.
- ☑ Slides and steps made of rotomoulded LLDPE,
- ☑ Clamps and connectors made of aluminum casting,