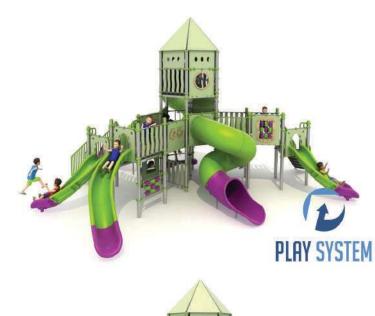

## Set contains:

- □ 12 triangle platforms,
- □ LLDPE entry step,

- ☑ 2 Single curved slides for 120cm. platfrom,
- Single slide, curved for 160cm. platfrom,
- ∑ 2 Tube slide for 160cm. platform,
- ☐ Curved tube slide for 320cm. platform,
- □ Pole caps,
- □ 1 hexagon roof,