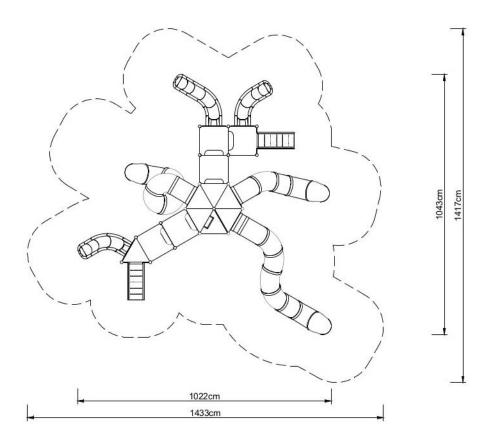

### **Technical data:**

☑ Length: 1022 cm
☑ Width: 1043 cm
☑ Height: 500 cm

☑ Platform height: 120, 160, 300 cm