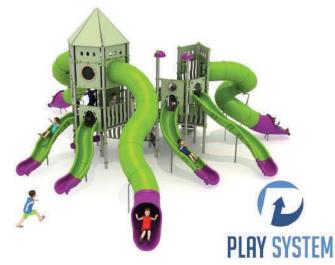

### Set contains:

- □ 1 quadrant platforms,
- □ LLDPE entry step,
- Stairs with railings,
- Single curved slide for 120cm platform
- ☑ 2 single curved slides for 160cm platform
- Single curved slide for 200cm. platform.

- Single curved slide for 240cm. platform,
- Sprial tube slide for 280cm. platform,
- □ 1 XOX panel in staineless steel frame
- □ Pole caps,
- □ 1 hexagon roof,

PLAY SYSTEM https://www.playsystem.com.vn/

### **Materials:**

- ☐ Galvanized steel platforms, powder coated with polyester paint, antiskid and waterproof 15 mm thickness HDPE floor.
- Panels 10 mm thickness HPL sheets, uv stabilized, made for outside use.
- Mathematical Hexagon roof 10 mm thickness HPL sheets, uv stabilized, made for outside use
- ☑ Slides and steps made of rotomoulded LLDPE,
- ☑ Clamps and connectors made of aluminum casting,
- ☑ Stainless steel nuts, screws and connecting elements.