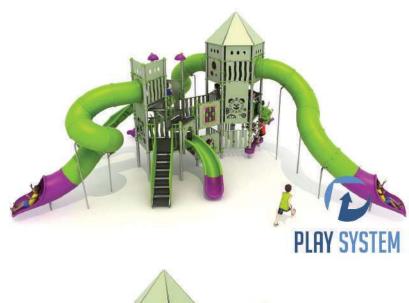

### Set contains:

- □ 1 quadrant platforms,
- □ LLDPE entry step,
- Stairs with railings,
- Single curved slide for 120cm platform
- ☑ 2 single curved slides for 160cm platform
- Single curved slide for 200cm. platform.

- Single curved slide for 240cm. platform,
- Sprial tube slide for 280cm. platform,
- □ 1 XOX panel in staineless steel frame
- □ Pole caps,
- □ 1 hexagon roof,

PLAY SYSTEM https://www.playsystem.com.vn/

### **Materials:**

- ☐ Galvanized steel platforms, powder coated with polyester paint, antiskid and waterproof 15 mm thickness HDPE floor.
- Panels 10 mm thickness HPL sheets, uv stabilized, made for outside use.
- Mathematical Hexagon roof 10 mm thickness HPL sheets, uv stabilized, made for outside use
- ☑ Slides and steps made of rotomoulded LLDPE,
- ☑ Clamps and connectors made of aluminum casting,
- ☑ Stainless steel nuts, screws and connecting elements.