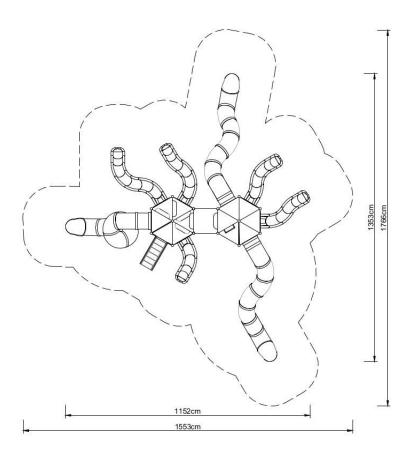

## Technical data:

☑ Length: 1152 cm
☑ Width: 1353 cm
☑ Height: 500 cm

☑ Platform height: 120, 160, 200, 240, 280, 320 cm

☐ Safety standard: EN 1176-1:2009; EN 1176-3:2009