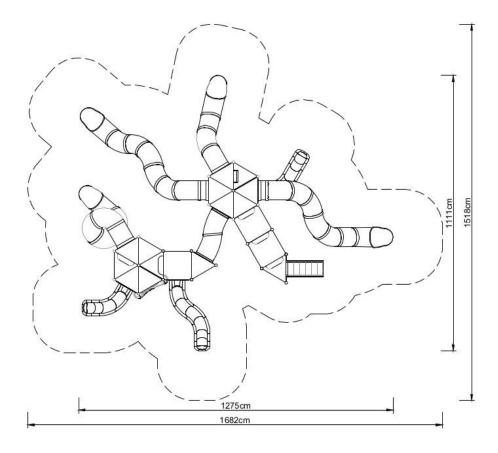

### **Technical data:**

- $\boxtimes$  Length:
- 1275 cm
- ⊠ Width: 1111 cm ⊠ Height:
  - 500 cm
- Ø Platform height:
- Free fall height:
- ☑ Fall zone:
- Safety standard:
- 120, 160, 200, 320 cm 200 cm
- 1823 x 1680 cm EN 1176-1:2009; EN 1176-3:2009
- Materials:
  - 114 mm diameter poles with made of stainless steel, quality ASIS304
  - Galvanized steel platforms, powder coated with polyester paint, antiskid and waterproof 15 mm thickness HDPE floor.
  - Panels 10 mm thickness HPL sheets, uv stabilized, made for outside use.
  - B Hexagon roof 10 mm thickness HPL sheets, uv stabilized, made for outside use.
  - Slides and steps made of rotomoulded LLDPE,
  - In Clamps and connectors made of aluminum casting,
  - Stainless steel nuts, screws and connecting elements.