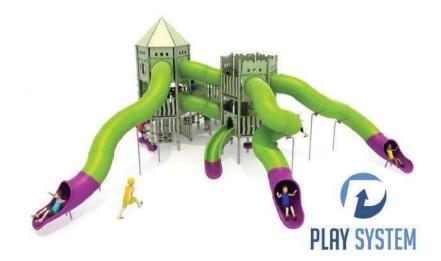

# Set contains:

- 19 poles,

- □ 2 LLDPE entry step,
- Stairs with railings,
- □ 2 Curved tube conectors,
- platform,
- platform

- Spiral tube slide for 280cm platform,
- □ Curved tube slide for 280cm,
- □ 2 Curved tube slide for 320cm,
- frame,
- □ Pole caps,
- □ 1 Hexagon roof,

### **Technical data:**

☑ Length: 1320 cm☑ Width: 1256 cm

☑ Platform height: 120, 160, 280, 320 cm, total 500 cm

#### **Materials:**

- □ 114 mm diameter poles with made of stainless steel, quality ASIS304
- ☐ Galvanized steel platforms, powder coated with polyester paint, antiskid and waterproof 15 mm thickness HDPE floor.
- Panels 10 mm thickness HPL sheets, uv stabilized, made for outside use.
- Slides and steps made of rotomoulded LLDPE,
- Clamps and connectors made of aluminum casting,
- ☑ Stainless steel nuts, screws and connecting elements.