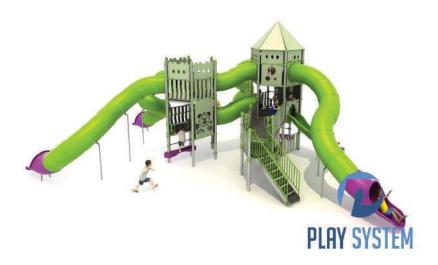

# Set contains:

- 19 poles,

- □ 2 LLDPE entry step,
- Stairs with railings,
- □ 2 Curved tube conectors,
- platform,
- platform

- Spiral tube slide for 280cm platform,
- □ Curved tube slide for 280cm,
- □ 2 Curved tube slide for 320cm,
- frame,
- □ Pole caps,
- □ 1 Hexagon roof,

### **Technical data:**

☑ Length: 1320 cm☑ Width: 1256 cm

☑ Platform height: 120, 160, 280, 320 cm, total 500 cm

#### **Materials:**

- □ 114 mm diameter poles with made of stainless steel, quality ASIS304
- ☐ Galvanized steel platforms, powder coated with polyester paint, antiskid and waterproof 15 mm thickness HDPE floor.
- Panels 10 mm thickness HPL sheets, uv stabilized, made for outside use.
- Slides and steps made of rotomoulded LLDPE,
- Clamps and connectors made of aluminum casting,
- ☑ Stainless steel nuts, screws and connecting elements.