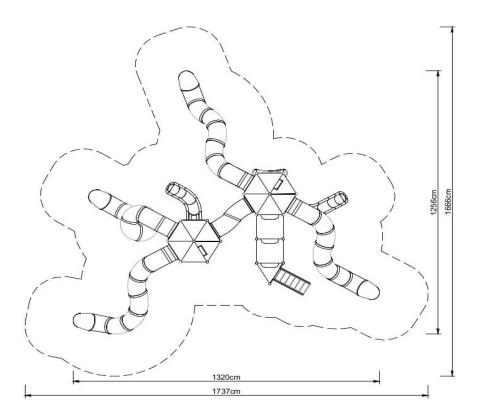

### **Technical data:**

☑ Length: 1320 cm☑ Width: 1256 cm

☑ Platform height: 120, 160, 280, 320 cm, total 500 cm