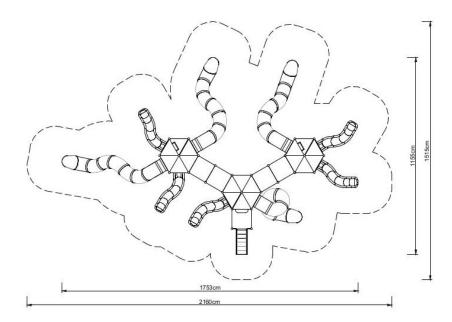

### Technical data:

- ☑ Length:
- ⊠ Width:

1155 cm

1753 cm

- ☑ Height: 500 cm
- Platform height:
- $\boxtimes$  Free fall height:
- ☑ Fall zone:
- 240 cm 2160 x 1515 cm

80,120,160,200,240,400 cm

- Safety standard:
- 2160 x 1515 cm EN 1176-1:2009; EN 1176-3:2009