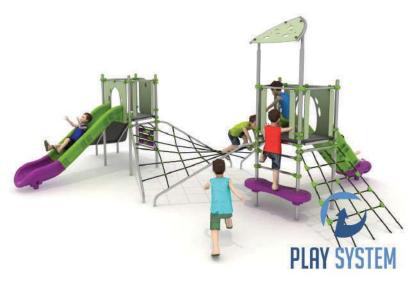

# Set contains:

- 8 poles,
- □ 2 platforms,

- ⊠ Entry rope net,
- □ 2 LLDPE entry step,

- ⊠ 2 Single slide for 120 cm platform,
- □ 1 XOX panel in staineless steel frame,
- □ 1 HPL roof,

PLAY SYSTEM https://www.playsystem.com.vn/