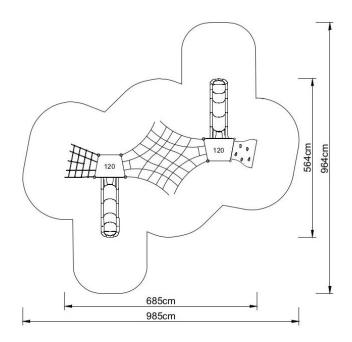

### **Technical data:**

☑ Length: 685 cm
☑ Width: 564 cm
☑ Height: 350 cm
☑ Platform height: 120 cm
☑ Free fall height: 120 cm