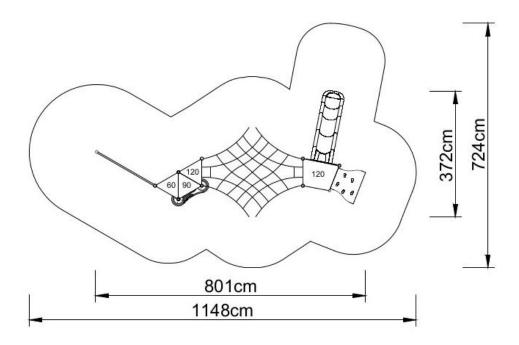

### **Technical data:**

☑ Length: 801 cm
☑ Width: 372 cm
☑ Height: 350 cm
☑ Platform height: 100, 120 cm
☑ Free fall height: 200 cm