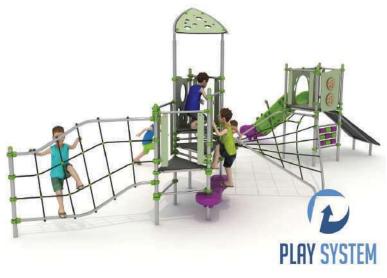

# Set contains:

- 10 poles,

- ⊠ Rope net conecting towers,
- ⊠ Rope net,
- □ LLDPE entry step,
- Single slide for 120 cm platform,

- □ 1 XOX panel in staineless steel frame,
- □ Pole caps,
- □ 1 HPL roof,

### **Technical data:**

☑ Length: 801 cm
☑ Width: 372 cm
☑ Height: 350 cm
☑ Platform height: 100, 120 cm
☑ Free fall height: 200 cm

### **Materials:**

- ∅ 60cm diameter poles with made of stainless steel, quality AISI304,
- ☐ Galvanized steel platforms, powder coated with polyester paint, antiskid 15mm thicknes HDPE as a floor,
- □ Panels and roof 10mm thickness HPL sheets, uv stabilized, made for outside use.