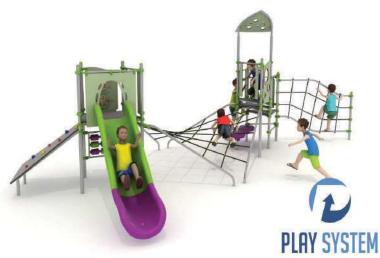

# Set contains:

- 10 poles,

- ⊠ Rope net conecting towers,
- ⊠ Rope net,
- □ LLDPE entry step,
- Single slide for 120 cm platform,

- □ 1 XOX panel in staineless steel frame,
- □ Pole caps,
- □ 1 HPL roof,

### **Technical data:**

☑ Length: 801 cm
☑ Width: 372 cm
☑ Height: 350 cm
☑ Platform height: 100, 120 cm
☑ Free fall height: 200 cm

### **Materials:**

- ∅ 60cm diameter poles with made of stainless steel, quality AISI304,
- ☐ Galvanized steel platforms, powder coated with polyester paint, antiskid 15mm thicknes HDPE as a floor,
- □ Panels and roof 10mm thickness HPL sheets, uv stabilized, made for outside use.