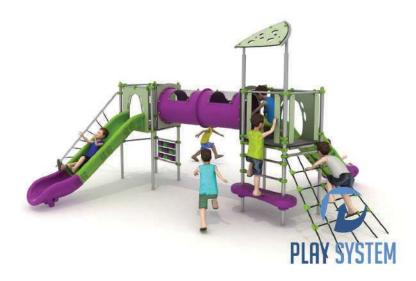

# Set contains:

- 8 poles,

- □ LLDPE entry step,

- ∑ 2 Single slide for 120 cm platform,
- □ 1 XOX panel in staineless steel frame,
- □ 1 HPL roof,

PLAY SYSTEM https://www.playsystem.com.vn/

#### **Materials:**

- ⊠ 60cm diameter poles with made of stainless steel, quality AISI304,
- ☐ Galvanized steel platforms, powder coated with polyester paint, antiskid 15mm thicknes HDPE as a floor,
- □ Panels and roof 10mm thickness HPL sheets, uv stabilized, made for outside use.