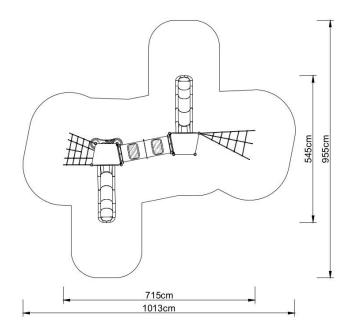

### **Technical data:**

☑ Length: 715 cm
☑ Width: 545 cm
☑ Height: 350 cm
☑ Platform height: 120 cm
☑ Free fall height: 120 cm