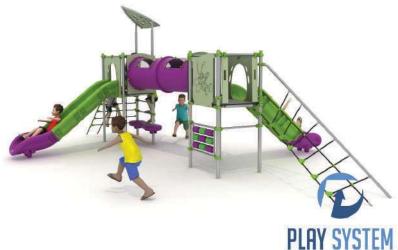

# Set contains:

- 8 poles,

- □ LLDPE entry step,

- ∑ 2 Single slide for 120 cm platform,
- □ 1 XOX panel in staineless steel frame,
- □ 1 HPL roof,

PLAY SYSTEM https://www.playsystem.com.vn/

#### **Materials:**

- ⊠ 60cm diameter poles with made of stainless steel, quality AISI304,
- ☐ Galvanized steel platforms, powder coated with polyester paint, antiskid 15mm thicknes HDPE as a floor,
- □ Panels and roof 10mm thickness HPL sheets, uv stabilized, made for outside use.