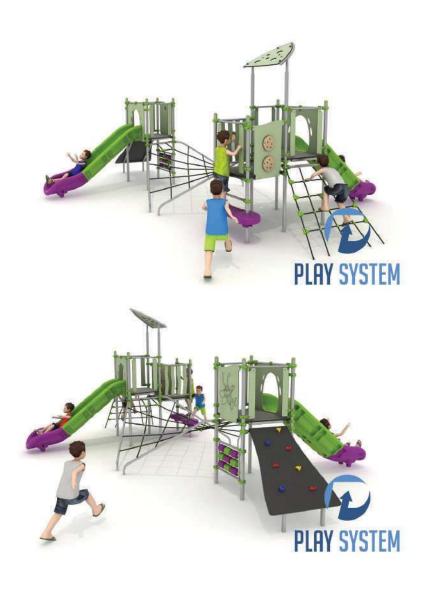

## Set contains:

- ☑ 10 poles,
- ⊠ 3 platforms,
- Ø Entry ladder,
- ☑ Rope net conecting towers,
- $\boxtimes$  Entry rope net,
- ☑ Twisted rope net,
- ☑ LLDPE entry step,

- $\boxtimes$  2 Single slide for 120 cm platform,
- $\boxtimes$  HPL panels,
- □ 1 XOX panel in staineless steel frame,
- Ø Pole caps,
- $\boxtimes$  1 HPL roof.

## **Materials:**

- 8 60cm diameter poles with made of stainless steel, quality AISI304,
- Galvanized steel platforms, powder coated with polyester paint, antiskid 15mm thicknes HDPE as a floor,
- Panels and roof 10mm thickness HPL sheets, uv stabilized, made for outside use.
- Steps made of LLDPE rotomoulded polyurethane,
- ☑ Slides made of rotomoulded LLDPE,
- Image Clamps and connectors made of aluminum casting,
- Stainless steel nuts, screws.