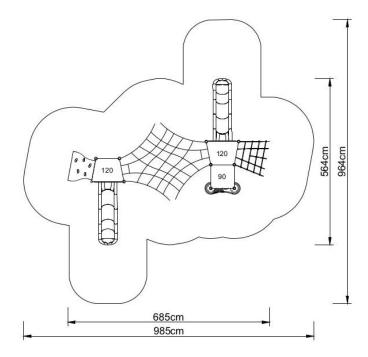

### **Technical data:**

- $\boxtimes$  Length:
- ⊠ Width:
- 564 cm ⊠ Height: 350 cm
- ☑ Platform height:
- 100, 120 cm

685 cm

- Ø Free fall height: 120 cm
- ☑ Fall zone:

- 985 x 964 cm
- Safety standard: EN 1176-1:2009; EN 1176-3:2009