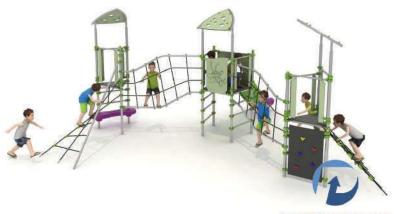

# Set contains:

- ∅ 9 poles,

- ☐ Twisted rope net,
- □ LLDPE entry step,

- Single slide for 120 cm platform,
- □ 1 XOX panel in staineless steel frame,

**PLAY SYSTEM** 

#### **Materials:**

- ☐ Galvanized steel platforms, powder coated with polyester paint, antiskid 15mm thicknes HDPE as a floor,
- Panels and roof 10mm thickness HPL sheets, uv stabilized, made for outside use.

- Clamps and connectors made of aluminum casting,