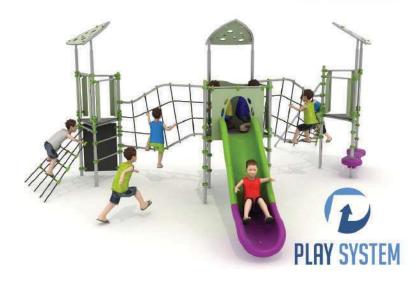

# Set contains:

- ∅ 9 poles,

- ☐ Twisted rope net,
- □ LLDPE entry step,

- Single slide for 120 cm platform,
- □ 1 XOX panel in staineless steel frame,

**PLAY SYSTEM** 

#### **Materials:**

- ☐ Galvanized steel platforms, powder coated with polyester paint, antiskid 15mm thicknes HDPE as a floor,
- Panels and roof 10mm thickness HPL sheets, uv stabilized, made for outside use.

- Clamps and connectors made of aluminum casting,