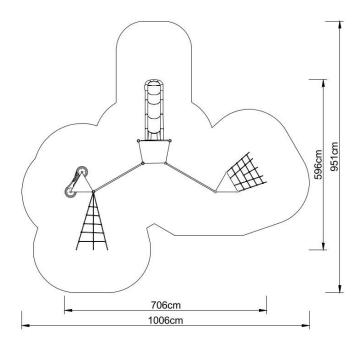

### **Technical data:**

☑ Length: 706 cm
☑ Width: 596 cm
☑ Height: 350 cm
☑ Platform height: 120 cm
☑ Free fall height: 200 cm

☐ Fall zone: 1006 x 951 cm