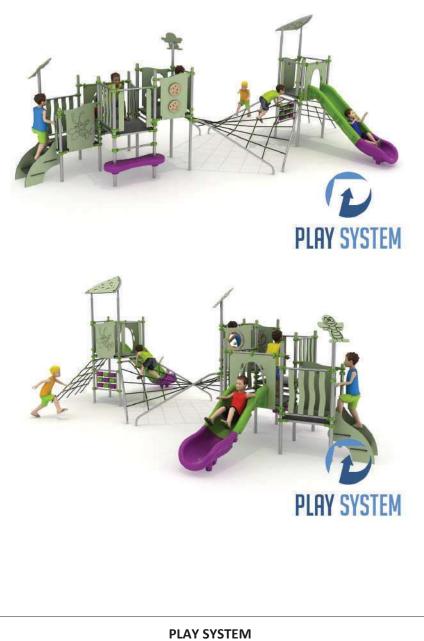

## PLAYSYSTEM TM8010

## Set contains:

- $\boxtimes$  14 poles,
- Ø 5 platforms,
- B Entry ladder,
- ☑ Rope net conecting towers,
- ⊠ Entry rope net,
- □ LLDPE entry step,
- ⊠ Steps,
- Single slide for 80cm platform

- ☑ Single slide for 120 cm platform,
- Ø HPL panels,
- ☑ 1 XOX panel in staineless steel frame,
- Ø Pole caps,
- $\boxtimes$  1 HPL roof,
- 2 HPL decorative roofs