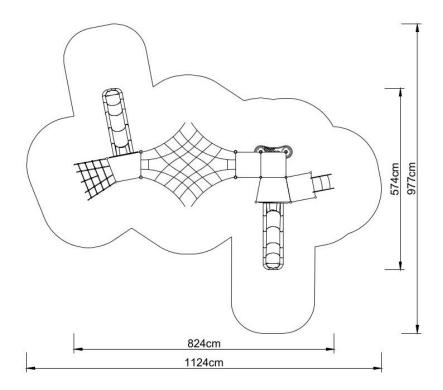

### Technical data:

- $\boxtimes$  Length:
- Ø Width:
- 574 cm
- ☐ Height: 350
- Platform height:
- 350 cm 60, 80, 100, 120 cm
- Fractorin height. 00, 00,
- ☑ Free fall height:
- 120 cm
- ☑ Fall zone: 1124 x 977 cm
- ☑ Safety standard: EN 1176-1:2009; EN 1176-3:2009

824 cm