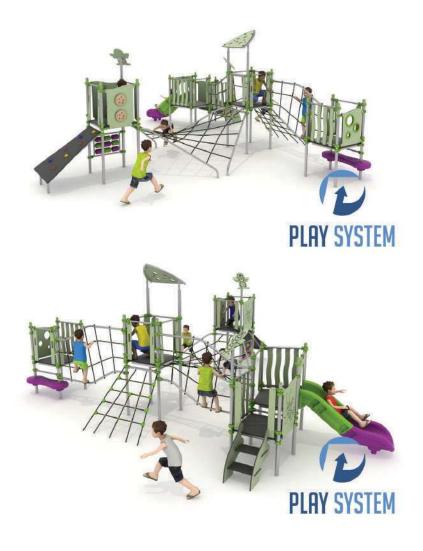

## Set contains:

- Ø 18 poles,
- Ø 5 platforms,
- $\boxtimes$  Entry ladder,
- $\boxtimes$  2 rope nets,
- $\boxtimes$  Rope net conecting towers,
- $\boxtimes$  Entry rope net,
- ☑ Twisted rope net,
- ☑ LLDPE entry step,

- ⊠ Steps,
- Single slide for 80 cm platform,
- $\boxtimes$  HPL panels,
- $\boxtimes$  Pole caps,
- ⊠ 1 HPL roof,
- $\boxtimes$  1 HPL decorative roof.

PLAY SYSTEM https://www.playsystem.com.vn/

## Materials:

- 60cm diameter poles with made of stainless steel, quality AISI304,
- Galvanized steel platforms, powder coated with polyester paint, antiskid 15mm thicknes HDPE as a floor,
- Panels and roof 10mm thickness HPL sheets, uv stabilized, made for outside use.
- Steps made of LLDPE rotomoulded polyurethane,
- ☑ Slides made of rotomoulded LLDPE,
- ☑ Clamps and connectors made of aluminum casting,
- Stainless steel nuts, screws.