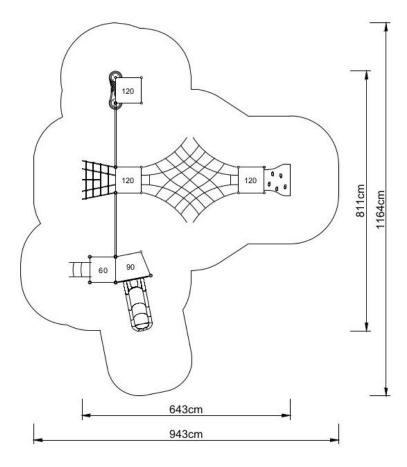

#### Technical data:

- $\boxtimes$  Length:
- ⊠ Width:

- 643 cm 811 cm
- ⊠ Height: 350 cm
- ☑ Platform height: 60, 80, 100, 120 cm
- ☑ Free fall height:
- ☑ Fall zone:
- 200 cm
- 943 x 1164 cm
- Safety standard: EN 1176-1:2009; EN 1176-3:2009