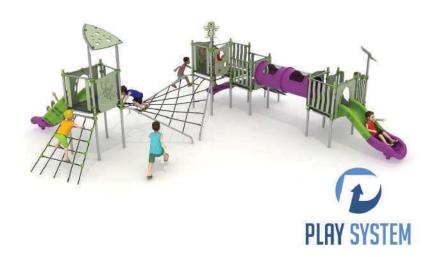

# Set contains:

- ∅ 6 platforms,

- ⊠ Entry rope net,
- □ LLDPE entry step,

- Steps,
- Single slide for 80 cm platform,
- Single slide for 120 cm platform,
- □ Pole caps,
- □ 1 HPL roof,
- ☑ 2 HPL decorative roofs

#### **Materials:**

- ☐ Galvanized steel platforms, powder coated with polyester paint, antiskid 15mm thicknes HDPE as a floor,
- Panels and roof 10mm thickness HPL sheets, uv stabilized, made for outside use.

- ☑ Clamps and connectors made of aluminum casting,