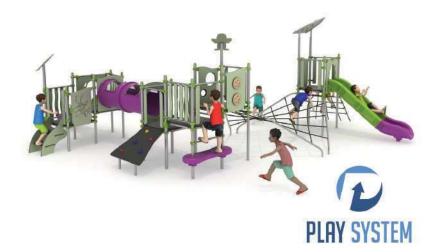

# Set contains:

- ∅ 6 platforms,

- ⊠ Entry rope net,
- □ LLDPE entry step,

- Steps,
- Single slide for 80 cm platform,
- Single slide for 120 cm platform,
- □ Pole caps,
- □ 1 HPL roof,
- ☑ 2 HPL decorative roofs

#### **Materials:**

- ☐ Galvanized steel platforms, powder coated with polyester paint, antiskid 15mm thicknes HDPE as a floor,
- Panels and roof 10mm thickness HPL sheets, uv stabilized, made for outside use.

- ☑ Clamps and connectors made of aluminum casting,