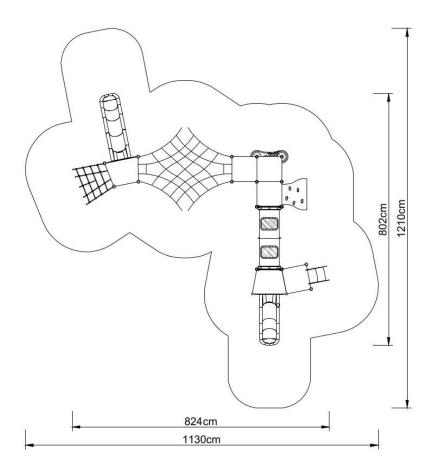

#### **Technical data:**

☑ Length: 824 cm
☑ Width: 802 cm
☑ Height: 350 cm

☑ Platform height: 60, 80, 100, 120 cm