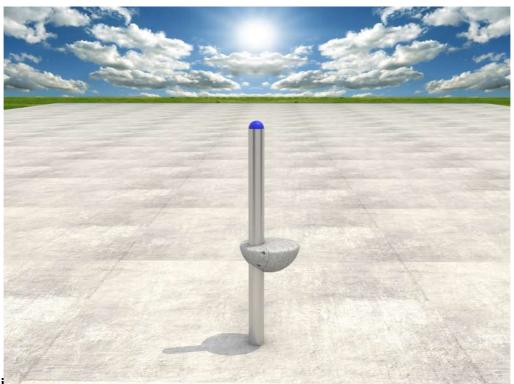

## The set contains:

- 1 post,
- 1 mushroom step LLDPE.

The device made from the blown material LLDPE.

Supporting elements of the set, such as poles, made of stainless steel Ø114mm.

## Technical uata.

length: 43 cm
width: 44 cm
height of step: 170 cm
free fall height: 45 cm

fall zone: 344 x 344 cm
 safety standards: EN 1176-1:2017;

## Materialy:

- post Ø 114 mm made from stainless steel at least AISI304 standard,
   finishing elements (steps, mushroom steps) made by rotation method of low density
   polyethylene LLDPE, colored in mass
- ·clamps and connectors made of aluminum casting