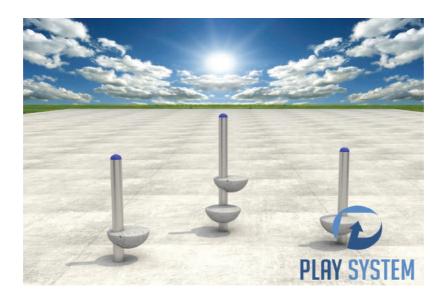

#### The set contains:

- 3 posts,
- 4 mushroom steps LLDPE.

The device made from the blown material LLDPE.

Supporting elements of the set, such as poles, made of stainless steel Ø114mm.

# **Technical data:**

length: 302 cmwidth: 129 cm

height of step: 30, 45, 60 total 170 cm

free fall height: 30, 45, 60 cm
fall zone: 602 x 429 cm
safety standards: EN 1176-1:2017;

#### **Materials:**

- · post Ø114 mm made from stainless steel at least AISI304 standard,
- · finishing elements (steps, mushroom steps) made by rotation method of low density polyethylene LLDPE, colored in mass
- clamps and connectors made of aluminum castings
- ·connecting elements, i.e. screws, etc. made of stainless steel.