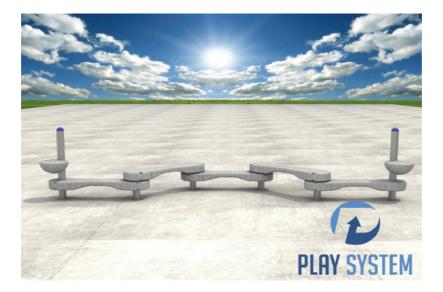

# **PLAYSYSTEM UC4111**

#### The set contains:

- ٠ 6 posts,
- 2 mushroom steps LLDPE,
- 5 steps LLDPE.

The device made from the blown material LLDPE.

Supporting elements of the set, such as poles, made of stainless steel Ø60 mm.

## **Technical data:**

• length:

566 cm 133 cm

- ٠ width:
- height of step: • free fall height:
- 30, 50, 65 total 180 cm 30, 50, 65 cm
- fall zone:
- 867 x 433 cm EN 1176-1:2017;
- safety standards: