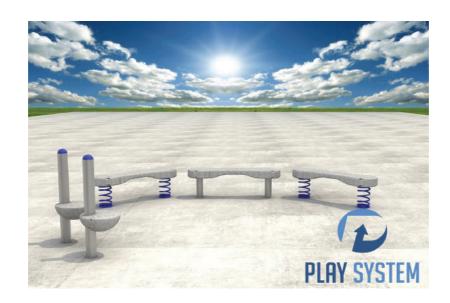

#### The set contains:

- 4 posts,
- 2 mushroom steps LLDPE,
- 2 steps LLDPE on springs,
- 1 step LLDPE.

The device made from the blown material LLDPE.

Supporting elements of the set, such as poles, made of stainless steel Ø114mm and Ø60mm.

## **Technical data:**

length: 566 cmwidth: 287 cm

height of step: 30, 50, 65 total 120 cm
free fall height: 30, 50, 65 cm
fall zone: 754 x 587 cm
safety standards: EN 1176-1:2017;

#### **Materials:**

· posts Ø114 mm and Ø60mm made from stainless steel at least AISI304 standard,

# **PLAY SYSTEM**

- · finishing elements (steps, mushroom steps) made by rotation method of low density polyethylene LLDPE, colored in mass
- clamps and connectors made of aluminum castings
- connecting elements, i.e. screws, etc. made of stainless steel.